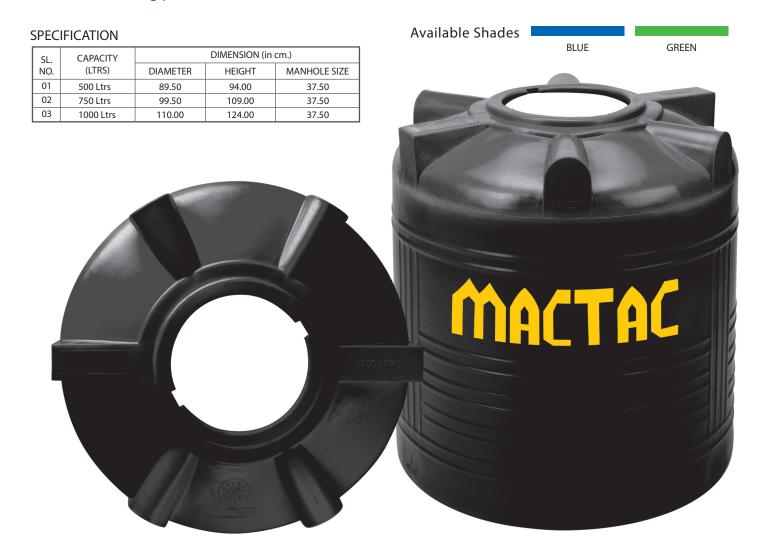

## MACTAC®

Exclusive LOW-HEIGHT design.
■ Airtight Auto-locking Lid.
■ 5% more water storage capacity (complying IS specification).
■ Easy to Install.

The Black layer of MACTAC TANK is manufactured from Carbon black compounded polyethylene granules conforming to the requirements of IS Specification.

MANHOLE LID: As per IS Specification MACTAC tank is covered with manhole lid for Double Locking system which fits securely over the top of the rim of the tank in order to prevent the ingress of foreign matters such as insects, mosquitoes or dust. Its automatic locking system provides security against the loss of lid due to strong winds.

MACTAC TANK meets all the requirements of IS Specification in case of use of the raw material, dimensions and manufacturing process.